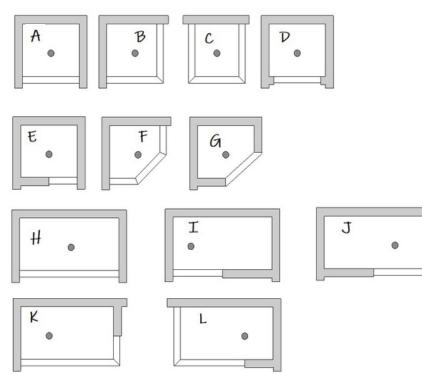

Available in all colors. Call 403-279-2552 for current pricing and volume discounts or visit our website www.marblefactory.com

Custom Shower bases or pans can be ordered to your specifications. Please provide all outside dimensions from wooden studs or steel framing. Provide the center line location for the drain. If custom angles or out of square situations occur, a full size template maybe required for our fabrication department. A built in tile flange will be installed where the base meets a wall. The curb will be installed for a threshold, there will usually be shower glass or an entrance way to the shower at the threshold. An optional wheel chair ramp is also available if required. Please see document "wheel chair ramp" for specifications.Below are drawings of common Custom Base configurations. If you don't see your particular design please send us a sketch of what you need and we will send you a quote.

Common Custom Configurations