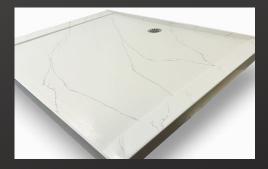

#### Get in Touch

The Marble Factory info@marblefactory.com 403-279-2552 www.marblefactory.com

Order Information on reverse

Custom Shower Base Order Information.

Standard Round Drain marblefactory.com

403-279-2552

Available in all colors. Call 403-279-2552 for current pricing and volume discounts or visit our website www.marblefactory.com

Custom Shower bases or pans can be ordered to your specifications. Please provide all outside dimensions from wooden studs or steel framing. Provide the center line location for the drain. If custom angles or out of square situations occur, a full size template maybe required for our fabrication department. A built in tile flange will be installed where the base meets a wall. The curb will be installed for a threshold, there will usually be shower glass or an entrance way to the shower at the threshold. An optional wheel chair ramp is also available if required. Please see document "wheel chair ramp" for specifications.Below are drawings of common Custom Base configurations. If you don't see your particular design please send us a sketch of what you need and we will send you a quote.