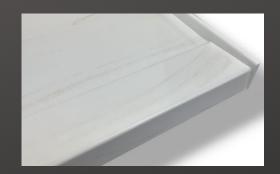

### **Standard Features**

- Proprietary Polymer Composition.
- 2" Low Profile Curb.
- Drywall Flanges where needed.
- Variable Drain location.
- Modern Color choices.
- Optional Wheelchair ramp.
- Quick delivery anywhere in Canada.

Available in all colors. Call 403-279-2552 for current pricing and volume discounts or visit our website www.marblefactory.com

Custom Shower bases or pans can be ordered to your specifications. Please provide all outside dimensions from wooden studs or steel framing. Provide the center line location for the drain. If custom angles or out of square situations occur, a full size template maybe required for our fabrication department. A built in tile flange will be installed where the base meets a wall. The curb will be installed for a threshold, there will usually be shower glass or an entrance way to the shower at the threshold. An optional wheel chair ramp is also available if required. Please see document "wheel chair ramp" for specifications.Below are drawings of common Custom Base configurations. If you don't see your particular design please send us a sketch of what you need and we will send you a quote.