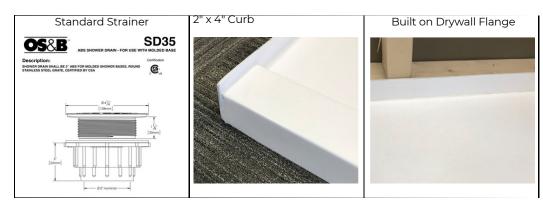

### **Standard Features**

- Proprietary Polymer Composition.
- 2" Low Profile Curb.
- Drywall Flanges where needed.
- Variable Drain location.
- Modern Color choices.
- Optional Wheelchair ramp.
- Quick delivery anywhere in Canada.