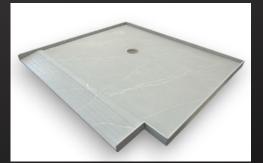

Available in all colors. Call 403-279-2552 for current pricing and volume discounts or visit our website www.marblefactory.com

Custom Shower bases or pans can be ordered to your specifications. Please provide all outside dimensions from wooden studs or steel framing. Provide the center line location for the drain. If custom angles or out of square situations occur, a full size template maybe required for our fabrication department. A built in tile flange will be installed where the base meets a wall. The curb will be installed for a threshold, there will usually be shower glass or an entrance way to the shower at the threshold. An optional wheel chair ramp is also available if required. Please see document "wheel chair ramp" for specifications.Below are drawings of common Custom Base configurations. If you don't see your particular design please send us a sketch of what you need and we will send you a quote.

Common Custom Configurations