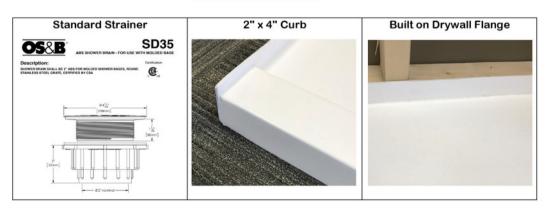

### **Standard Features**

- Proprietary Polymer Composition.
- 2" Low Profile Curb.
- Drywall Flanges where needed.
- Variable Drain location.
- Modern Color choices.
- Optional Wheelchair ramp.
- Quick delivery anywhere in Canada.

#### Standard Round Drain

marblefactory.com 403-279-2552

Available in all colors. Call 403-279-2552 for current pricing and volume discounts or visit our website www.marblefactory.com

Custom Shower bases or pans can be ordered to your specifications. Please provide <u>all</u> outside dimensions from wooden studs or steel framing. Provide the center line location for the drain. If custom angles or out of square situations occur, a full size template maybe required for our fabrication department. A built in tile flange will be installed where the base meets a wall. The curb will be installed for a threshold, there will usually be shower glass or an entrance way to the shower at the threshold. An optional wheel chair ramp is also available if required. Please see document "wheel chair ramp" for specifications. Below are drawings of common Custom Base configurations. If you don't see your particular design please send us a sketch of what you need and we will send you a quote.