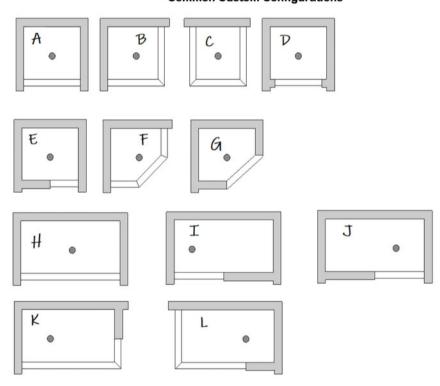

#### **Common Custom Configurations**

#### Standard Round Drain

marblefactory.com 403-279-2552

Available in all colors. Call 403-279-2552 for current pricing and volume discounts or visit our website www.marblefactory.com

Custom Shower bases or pans can be ordered to your specifications. Please provide <u>all</u> outside dimensions from wooden studs or steel framing. Provide the center line location for the drain. If custom angles or out of square situations occur, a full size template maybe required for our fabrication department. A built in tile flange will be installed where the base meets a wall. The curb will be installed for a threshold, there will usually be shower glass or an entrance way to the shower at the threshold. An optional wheel chair ramp is also available if required. Please see document "wheel chair ramp" for specifications. Below are drawings of common Custom Base configurations. If you don't see your particular design please send us a sketch of what you need and we will send you a quote.