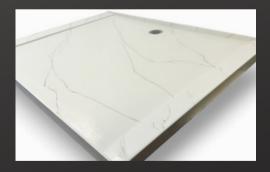

#### Standard Round Drain

marblefactory.com 403-279-2552

Available in all colors. Call 403-279-2552 for current pricing and volume discounts or visit our website www.marblefactory.com

Custom Shower bases or pans can be ordered to your specifications. Please provide <u>all</u> outside dimensions from wooden studs or steel framing. Provide the center line location for the drain. If custom angles or out of square situations occur, a full size template maybe required for our fabrication department. A built in tile flange will be installed where the base meets a wall. The curb will be installed for a threshold, there will usually be shower glass or an entrance way to the shower at the threshold. An optional wheel chair ramp is also available if required. Please see document "wheel chair ramp" for specifications. Below are drawings of common Custom Base configurations. If you don't see your particular design please send us a sketch of what you need and we will send you a quote.