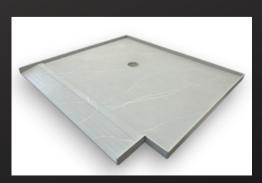

#### Standard Round Drain

marblefactory.com 403-279-2552

Available in all colors. Call 403-279-2552 for current pricing and volume discounts or visit our website www.marblefactory.com

Custom Shower bases or pans can be ordered to your specifications. Please provide <u>all</u> outside dimensions from wooden studs or steel framing. Provide the center line location for the drain. If custom angles or out of square situations occur, a full size template maybe required for our fabrication department. A built in tile flange will be installed where the base meets a wall. The curb will be installed for a threshold, there will usually be shower glass or an entrance way to the shower at the threshold. An optional wheel chair ramp is also available if required. Please see document "wheel chair ramp" for specifications. Below are drawings of common Custom Base configurations. If you don't see your particular design please send us a sketch of what you need and we will send you a quote.