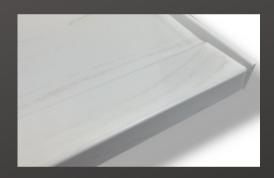

### **Standard Features**

- Proprietary Polymer Composition.
- 2" Low Profile Curb.
- Drywall Flanges where needed.
- Variable Drain location.
- Modern Color choices.
- Optional Wheelchair ramp.
- Quick delivery anywhere in Canada.

#### Standard Round Drain

marblefactory.com 403-279-2552

Available in all colors. Call 403-279-2552 for current pricing and volume discounts or visit our website www.marblefactory.com

Custom Shower bases or pans can be ordered to your specifications. Please provide <u>all</u> outside dimensions from wooden studs or steel framing. Provide the center line location for the drain. If custom angles or out of square situations occur, a full size template maybe required for our fabrication department. A built in tile flange will be installed where the base meets a wall. The curb will be installed for a threshold, there will usually be shower glass or an entrance way to the shower at the threshold. An optional wheel chair ramp is also available if required. Please see document "wheel chair ramp" for specifications. Below are drawings of common Custom Base configurations. If you don't see your particular design please send us a sketch of what you need and we will send you a quote.