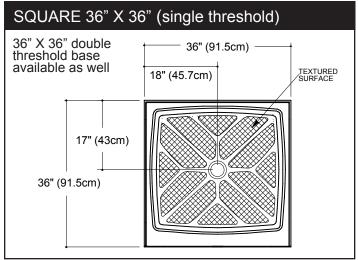

## Standard Shower Base Sizes

**The Marble Factory** 4303 - 1 Street SE, Calgary, AB T2G 2L2 Tel: 403-279-2552 Tollfree: 1-800-243-4137 Showroom hours: Monday-Friday 8:00-4:30; Saturday 10:00-2:00; Closed holidays **www.marblefactory.com** 