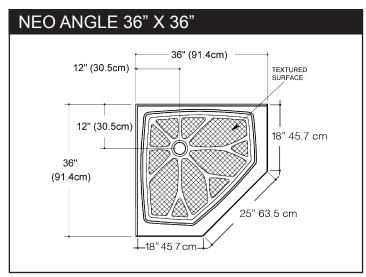

## Standard Shower Base Sizes

**The Marble Factory** 4303 - 1 Street SE, Calgary, AB T2G 2L2 Tel: 403-279-2552 Tollfree: 1-800-243-4137 Showroom hours: Monday-Friday 8:00-4:30; Saturday 10:00-2:00; Closed holidays **www.marblefactory.com** 

Standard Shower Base Sizes continued.......