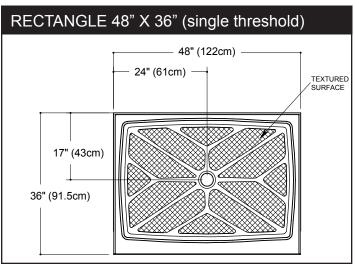

## Standard Shower Base Sizes













**The Marble Factory** 4303 - 1 Street SE, Calgary, AB T2G 2L2 Tel: 403-279-2552 Tollfree: 1-800-243-4137 Showroom hours: Monday-Friday 8:00-4:30; Saturday 10:00-2:00; Closed holidays **www.marblefactory.com** 

Standard Shower Base Sizes continued.......







## We also make custom shower bases! With custom drain locations!

If you don't see the size you need, call us. We can make just about any size of shower base and shower panels you want. For more details and price information, phone The Marble Factory at 403-279-2552.

To see, touch and learn more about engineered stone bathroom surfaces, visit us at www.marblefactory.com or visit our showroom at 4303 - 1 Street SE, Calgary, AB



Manufacturers of engineered stone bathroom surfaces Cultured Marble, Granite, Onyx, Concrete,