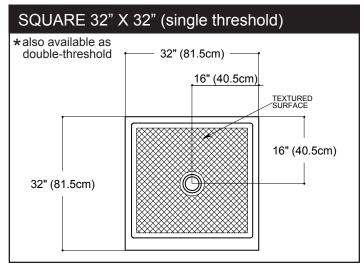

## Standard Shower Base Sizes

**The Marble Factory** 4303 - 1 Street SE, Calgary, AB T2G 2L2 Tel: 403-279-2552 Tollfree: 1-800-243-4137 Showroom hours: Monday-Friday 8:00-4:30; Saturday 10:00-2:00; Closed holidays **www.marblefactory.com** 