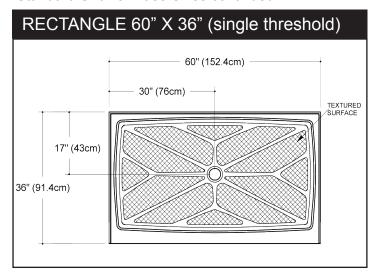

## Standard Shower Base Sizes













**The Marble Factory** 4303 - 1 Street SE, Calgary, AB T2G 2L2 Tel: 403-279-2552 Tollfree: 1-800-243-4137 Showroom hours: Monday-Friday 8:00-4:30; Saturday 10:00-2:00; Closed holidays **www.marblefactory.com** 

Standard Shower Base Sizes continued.......







## We also make custom shower bases! With custom drain locations!

If you don't see the size you need, call us. We can make just about any size of shower base and shower panels you want. For more details and price information, phone The Marble Factory at 403-279-2552.

To see, touch and learn more about engineered stone bathroom surfaces, visit us at www.marblefactory.com or visit our showroom at 4303 - 1 Street SE, Calgary, AB



Manufacturers of engineered stone bathroom surfaces Cultured Marble, Granite, Onyx, Concrete, Carrara & Solicoat™

marblefactory.com