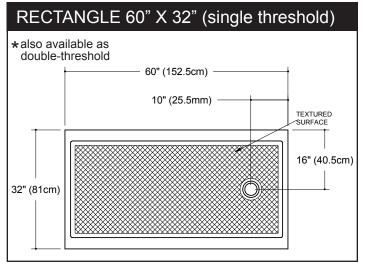

## Standard Shower Base Sizes













**The Marble Factory** 4303 - 1 Street SE, Calgary, AB T2G 2L2 Tel: 403-279-2552 Tollfree: 1-800-243-4137 Showroom hours: Monday-Friday 8:00-4:30; Saturday 10:00-2:00; Closed holidays **www.marblefactory.com** 

Standard Shower Base Sizes continued.......







## We also make custom shower bases! With custom drain locations!

If you don't see the size you need, call us. We can make just about any size of shower base and shower panels you want. For more details and price information, phone The Marble Factory at 403-279-2552.

To see, touch and learn more about engineered stone bathroom surfaces, visit us at www.marblefactory.com or visit our showroom at 4303 - 1 Street SE, Calgary, AB



Manufacturers of engineered stone bathroom surfaces Cultured Marble, Granite, Onyx, Concrete, Carrar