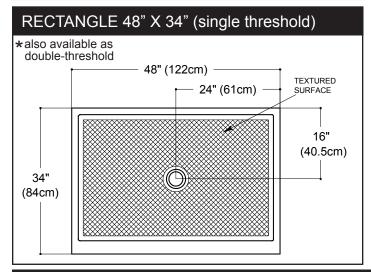

## Standard Shower Base Sizes













**The Marble Factory** 4303 - 1 Street SE, Calgary, AB T2G 2L2 Tel: 403-279-2552 Tollfree: 1-800-243-4137 Showroom hours: Monday-Friday 8:00-4:30; Saturday 10:00-2:00; Closed holidays **www.marblefactory.com** 

Standard Shower Base Sizes continued.......







## We also make custom shower bases! With custom drain locations!

If you don't see the size you need, call us. We can make just about any size of shower base and shower panels you want. For more details and price information, phone The Marble Factory at 403-279-2552.

To see, touch and learn more about engineered stone bathroom surfaces, visit us at www.marblefactory.com or visit our showroom at 4303 - 1 Street SE, Calgary, AB



Manufacturers of engineered stone bathroom surfaces Cultured Marble, Granite, Onyx, Concrete, Carr