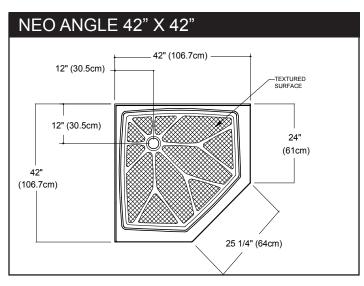

## Standard Shower Base Sizes

**The Marble Factory** 4303 - 1 Street SE, Calgary, AB T2G 2L2 Tel: 403-279-2552 Tollfree: 1-800-243-4137 Showroom hours: Monday-Friday 8:00-4:30; Saturday 10:00-2:00; Closed holidays **www.marblefactory.com** 

Standard Shower Base Sizes continued.......